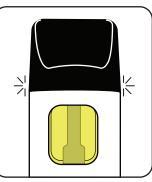

Filling should look like this

Avoid pulling the needle too far out while filling

After filling -Remove Needle

Inspect the fill

Check the top gasket has tight fit

Front View (Mouthpiece aligned)

Avoid This -Align Mouthpiece

Side View Align Mouthpiece

E-Z Click Capping