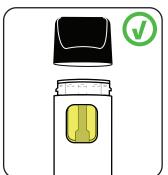

Filling should look like this

Avoid pulling the needle too far out while filling

After filling -Remove Needle

Inspect the fill

Check the top gasket has tight fit

Front View (Mouthpiece aligned)

Avoid This -Align Mouthpiece