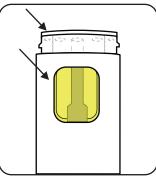

## Follow these directions for ideal filling process

Inspect the set; **Replace** gasket pieces before fill

Locate Fill Area (Topview Gaskset in Device)

Insert Needle; All the way

Begin filling by pulling the needle off the bottom of the tank