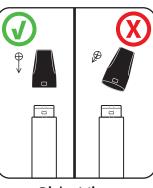

Filling should look like this

Avoid pulling the needle too far out while filling

After filling -Remove Needle

Inspect the fill

Check the top gasket has tight fit

Front View (Mouthpiece aligned)

Avoid This -Align Mouthpiece