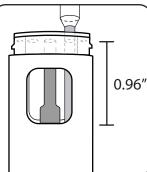

Filling should look like this

Avoid pulling the needle too far out while filling

After filling -Remove Needle

Inspect the fill

Check the top gasket has tight fit

Front View (Mouthpiece aligned)

Avoid This -Align Mouthpiece