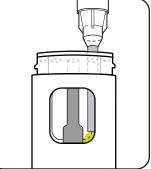

## Follow these directions for ideal filling process

Inspect the set; **Replace** gasket pieces before fill

Locate Fill Area (Topview Gaskset in Device)

Insert Needle; All the way

Begin filling by pulling the needle off the bottom of the tank