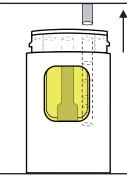

## Follow these directions for ideal filling process

Inspect the set; **Replace** gasket pieces before fill

Locate Fill Area (Topview Gaskset in Device)

Insert Needle; All the way

Begin filling by pulling the needle off the bottom of the tank

Filling should look like this

Avoid pulling the needle too far out while filling

After filling -Remove Needle

Inspect the fill

Check the top gasket has tight fit

Front View (Mouthpiece aligned)

Avoid This -Align Mouthpiece