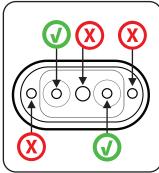

## Follow these directions for ideal filling process

Inspect the set; **Replace** gasket pieces before fill

Locate Fill Area (Topview Gaskset in Device)

Insert Needle; All the way

Begin filling by pulling the needle off the bottom of the tank

Filling should look like this

Avoid pulling the needle too far out while filling

After filling -Remove Needle

Inspect the fill

Check the top gasket has tight fit

Front View (Mouthpiece aligned)

Avoid This -Align Mouthpiece