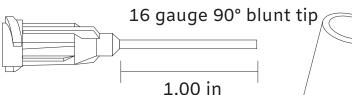

## **Filling Instruction**

For best results, fill with a 16 gauge SS bluntip needle that is 1" long.