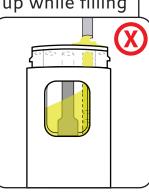

Filling should look like this

Avoid pulling the needle too far out while filling

After filling -Remove Needle

Inspect the fill

Check the top gasket has tight fit

Front View (Mouthpiece aligned)

Avoid This -Align Mouthpiece