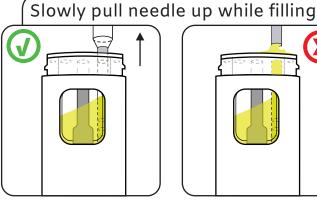

Filling should look like this

Avoid pulling the needle too far out while filling

After filling -Remove Needle

Inspect the fill

Check the top gasket has tight fit

Front View (Mouthpiece aligned)

Avoid This -Align Mouthpiece